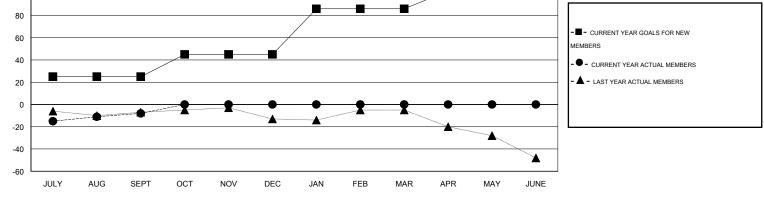

## LOCATION WEST VIRGINIA

Clubs Members RESULTS FOR 2014-2015 RESULTS FOR 2014-2015 NEW CLUB NEW CLUBS DROPPED NET NEW MEMBER CHARTER AND DROPPED NET QUARTER QUARTER GOAL CLUBS GAIN/LOSS GOAL NEW MEMBERS MEMBERS GAIN/LOSS ADDED 1 0 1 -1 25 20 28 -8 JULY/AUG/SEPT JULY/AUG/SEPT 0 0 0 0 20 0 0 1 OCT/NOV/DEC OCT/NOV/DEC 0 0 0 41 0 0 0 1 JAN/FEB/MAR JAN/FEB/MAR 0 0 0 0 16 0 0 0 APR/MAY/JUNE APR/MAY/JUNE