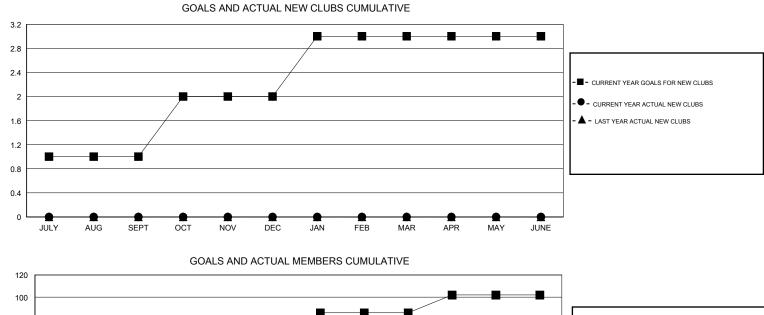

## LOCATION WEST VIRGINIA

Clubs Members RESULTS FOR 2014-2015 RESULTS FOR 2014-2015 NEW CLUB NEW CLUBS DROPPED NET NEW MEMBER CHARTER AND DROPPED NET QUARTER QUARTER GOAL CLUBS GAIN/LOSS GOAL NEW MEMBERS MEMBERS GAIN/LOSS ADDED 1 0 1 -1 25 20 28 -8 JULY/AUG/SEPT JULY/AUG/SEPT 0 0 0 0 20 0 0 1 OCT/NOV/DEC OCT/NOV/DEC 0 0 0 41 0 0 0 1 JAN/FEB/MAR JAN/FEB/MAR 0 0 0 0 16 0 0 0 APR/MAY/JUNE APR/MAY/JUNE